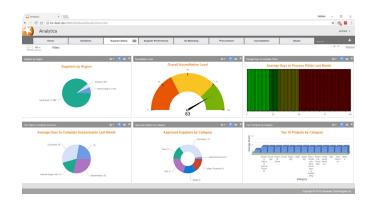

# **Analytics**

Graphical summary views on on-boarding, accreditation, supplier categorisation, supplier performance with drill down and export are provided through analytics.