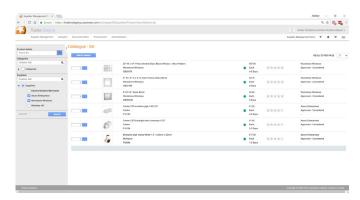

### **Product Catalogue**

Access supplier catalogues to view details about the products with the agreed prices and then add the products to a requisition and order to send directly to the suppliers and the back office accounting / ERP system.