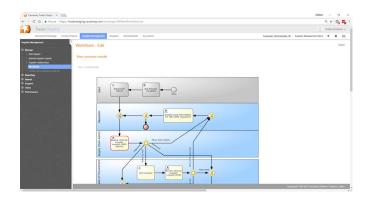

# **Business Process Management**

Manage complex accreditation and approval processes through the integrated workflow engine to action people to approve suppliers and transactions.