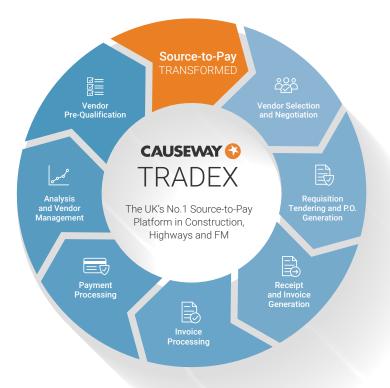

# Digitising Source-To-Pay In The Construction Industry

The Causeway Tradex Platform is the largest Source-to-Pay trading hub in the UK, designed specifically for the construction industry. Causeway helps businesses in the construction, highways and FM sectors digitise their Source-to-Pay process by automating transactional document exchange from supplier accreditation to approval, delivery, invoicing and payment. Over 140,000 businesses have already chosen the Causeway Tradex Platform as part of their digital transformation roadmap.