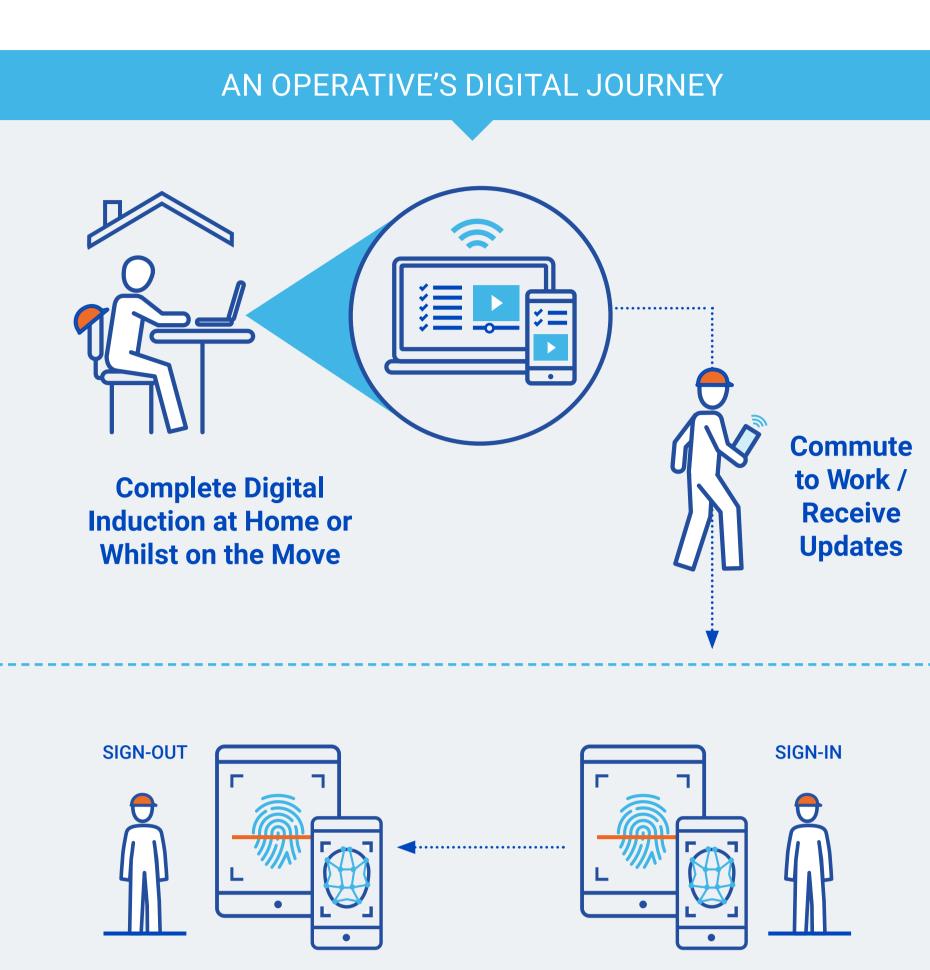

# of unproductive time saved per induction Improve Productivity with

Digital Inductions

Provide your workforce with a safe and productive way of completing fully customisable site inductions and

daily checks with the cloud via desktop or mobile before they return to work.

in/out options including fingerprint recognition tablets, contactless facial recognition units, biometric turnstiles, mobile apps or a combination of all four.

Provide your workforce with multiple sign

**Sign-Out on Site** 

# Make more informed decisions with real-time visibility of all of your projects in the cloud. View platform dashboards,

set-up scheduled reports and create automated compliance alerts.

**CSCS** EXPIRY

Sign-In on Site