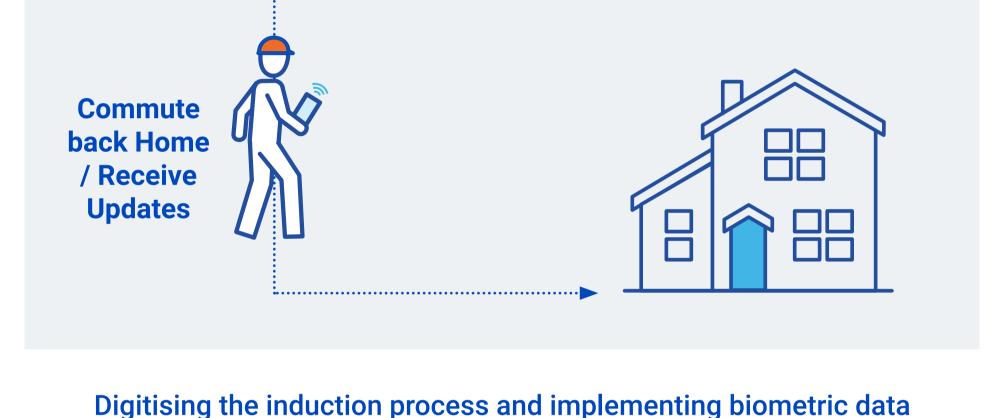

## Establish Commercial Controls with Biometric Data

hours, shift patterns and sub-contractor movements with accurate, reliable and consistent biometric data.

Keep on top of changes to working

To find out more about how biometric technology can reduce risk, maintain compliance and improve profitability for your business please email us today